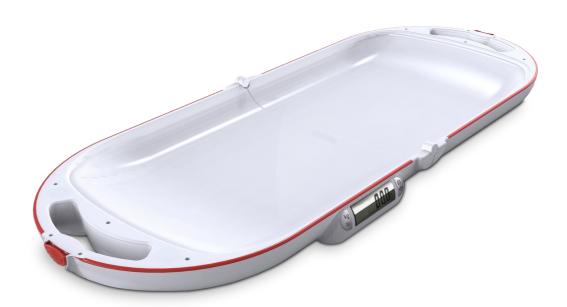

## Baby scale "Easy" with fold function

8320

- ▶ Foldable baby scale with integrated carrying handles
- Lightweight and handy
- ▶ Eight-point measuring system guarantees exact weight evaluation
- Eight load cells
- Easy and fast opening: Pull the handles apart and remove the base

## **Features**

The first baby scale with a handy fold function for parents, midwives and pharmacies can be reduced easily to the half of its length and is impressive because of its low weight. Furthermore the scale is extra handy and easy to transport thanks to the integrated carry handle and a beauty case-shaped design. Even when the child is very fitful the eight-point-weighing guarantees an every time accurate determination of weight which is completed by an easy to read display. The baby scale has an environment-friendly auto-off function for a long battery life.

- Approved to class III, Medical device directive (MPG) class 1
- Attractive baby scale with very fine division 2 g / 5 g
- Large LCD display, 20 mm digit height
- ▶ Tare function: Covers/paddings can be tared
- ▶ Hold function: The weight value will be held for a few seconds after unloading
- ▶ Baby tray and housing of one piece
- Analogue and digital measurements with baby height rod after possbile
- ▶ Units in kg or lb
- ▶ Energy-saving auto-off function
- ▶ Mains or battery operation