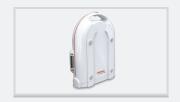

## Baby scale "Easy" with fold function

8320

- ▶ Foldable baby scale with integrated carrying handles
- Lightweight and handy
- ▶ Eight-point measuring system guarantees exact weight evaluation
- Eight load cells
- Easy and fast opening: Pull the handles apart and remove the base

## **Features**

The first baby scale with a handy fold function for parents, midwives and pharmacies can be reduced easily to the half of its length and is impressive because of its low weight. Furthermore the scale is extra handy and easy to transport thanks to the integrated carry handle and a beauty case-shaped design. Even when the child is very fitful the eight-point-weighing guarantees an every time accurate determination of weight which is completed by an easy to read display. The baby scale has an environment-friendly auto-off function for a long battery life.