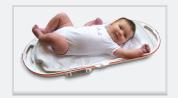

## Baby scale "Easy" with fold function

8320

- ▶ Foldable baby scale with integrated carrying handles
- Lightweight and handy
- ▶ Eight-point measuring system guarantees exact weight evaluation
- Eight load cells
- Easy and fast opening: Pull the handles apart and remove the base

## **Features**

The first baby scale with a handy fold function for parents, midwives and pharmacies can be reduced easily to the half of its length and is impressive because of its low weight. Furthermore the scale is extra handy and easy to transport thanks to the integrated carry handle and a beauty case-shaped design. Even when the child is very fitful the eight-point-weighing guarantees an every time accurate determination of weight which is completed by an easy to read display. The baby scale has an environment-friendly auto-off function for a long battery life.