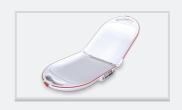

## Baby scale "Easy" with fold function

8320

- ▶ Foldable baby scale with integrated carrying handles
- Lightweight and handy
- ▶ Eight-point measuring system guarantees exact weight evaluation
- Eight load cells
- Easy and fast opening: Pull the handles apart and remove the base

## **Features**

The first baby scale with a handy fold function for parents, midwives and pharmacies can be reduced easily to the half of its length and is impressive because of its low weight. Furthermore the scale is extra handy and easy to transport thanks to the integrated carry handle and a beauty case-shaped design. Even when the child is very fitful the eight-point-weighing guarantees an every time accurate determination of weight which is completed by an easy to read display. The baby scale has an environment-friendly auto-off function for a long battery life.

- Approved to class III, Medical device directive (MPG) class 1
- Attractive baby scale with very fine division 2 g / 5 g
- Large LCD display, 20 mm digit height
- ▶ Tare function: Covers/paddings can be tared
- ▶ Hold function: The weight value will be held for a few seconds after unloading
- ▶ Baby tray and housing of one piece
- Analogue and digital measurements with baby height rod after possbile
- ▶ Units in kg or lb
- ▶ Energy-saving auto-off function
- ▶ Mains or battery operation