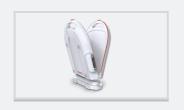

## Baby scale "Easy" with fold function

8320

- ▶ Foldable baby scale with integrated carrying handles
- Lightweight and handy
- ▶ Eight-point measuring system guarantees exact weight evaluation
- Eight load cells
- Easy and fast opening: Pull the handles apart and remove the base

## **Features**

The first baby scale with a handy fold function for parents, midwives and pharmacies can be reduced easily to the half of its length and is impressive because of its low weight. Furthermore the scale is extra handy and easy to transport thanks to the integrated carry handle and a beauty case-shaped design. Even when the child is very fitful the eight-point-weighing guarantees an every time accurate determination of weight which is completed by an easy to read display. The baby scale has an environment-friendly auto-off function for a long battery life.