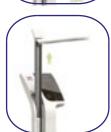

# Physician Scale

H151-00-5 (Class III); H150-00-5 (Non-Class III)

Lightweight and slender, the **Healthweigh®** Physician Scale is a professional tool providing precision weighing information. The design patented scale is multifunctional: height and weight are indicated in a single task operation for BMI calculation. The adjustable height rod is suitable for children and adults.

## An outstanding platform

Aluminum cast coat makes the scale safe and robust. The platform is wide and coated with silicone mat for patient comfort.