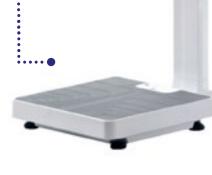

## An outstanding platform

Aluminum cast coat makes the scale safe and robust. The platform is wide and coated with silicone mat for patient comfort.