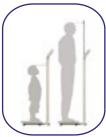

# Physician Scale

H151-00-5 (Class III); H150-00-5 (Non-Class III)

Lightweight and slender, the **Healthweigh®** Physician Scale is a professional tool providing precision weighing information. The design patented scale is multifunctional: height and weight are indicated in a single task operation for BMI calculation. The adjustable height rod is suitable for children and adults.

#### **Features**

- · Movement compensation technology
- · BMI function
- Zero/Hold/Print/kg/lb
- 5 digit 3/4" LCD/Positive FSTN
- · Automatic Reweigh
- · Updatable firmware
- Height Range: 70 cm 204 cm
- Ports: RS232 and USB
- · Optional: Bluetooth