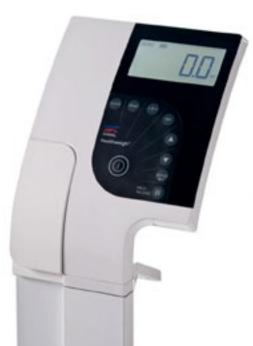

#### **Features**

- · Movement compensation technology
- · BMI function
- Zero/Hold/Print/kg/lb
- 5 digit 3/4" LCD/Positive FSTN
- · Automatic Reweigh
- · Updatable firmware
- Height Range: 70 cm 204 cm
- Ports: RS232 and USB
- · Optional: Bluetooth

## Power

- 230v/120v input, DC 9V output
- Auto power off
- 6 X 1.5AA batteries
- · Low battery indicator