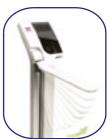

#### **Features**

- · Movement compensation technology
- · BMI function
- Zero/Hold/Print/kg/lb
- 5 digit 3/4" LCD/Positive FSTN
- · Automatic Reweigh
- · Updatable firmware
- Height Range: 70 cm 204 cm
- Ports: RS232 and USB
- · Optional: Bluetooth

## An outstanding platform

Aluminum cast coat makes the scale safe and robust. The platform is wide and coated with silicone mat for patient comfort.