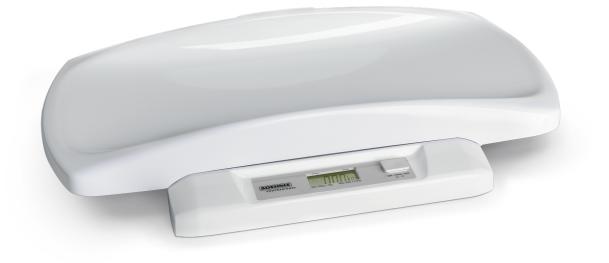

## Baby scale "Multina Comfort"

8352

- Detachable baby tray
- With attachable baby height rod (optional)
- Simple operation with only one button
- Scale can be used to weigh children up to 20 kg

## Features

- Simple operation with only one button
- With detachable baby tray
- Scale can be used for small childern up to 20 kg
- Easy to read LCD-display, 13 mm digit height
- ▶ Tare function: Covers/paddings can be tared
- Hold function: The weight value will be held for a few seconds after unloading
- Units in kg or lb
- Energy-saving auto-off function
- Battery operation with 9 V battery (included in scope of delivery)