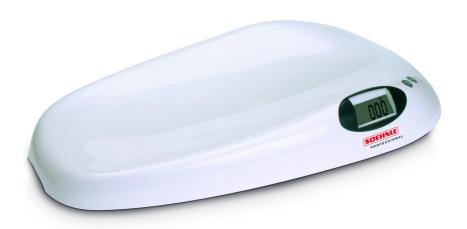

## Baby scale "Home"

8310.01

- Maximum capacity: 20 kg
- Division: 10 g
- ▶ Hold function
- ▶ Energy-saving auto-off function

## Features

- Attractive baby scale with very fine division 2 g / 5 g
- Large LCD display, 20 mm digit height
- ▶ Tare function: Covers/paddings can be tared
- ▶ Hold function: The weight value will be held for a few seconds after unloading
- ▶ Baby tray and housing of one piece
- Analogue and digital measurements with baby height rod after possbile
- ▶ Units in kg or lb
- ▶ Energy-saving auto-off function
- ► Mains or battery operation

## **Products**

| <b>Ordernumber</b>                   | Approvable | <b>Division</b> | <b>Maximum load</b> |
|--------------------------------------|------------|-----------------|---------------------|
| Variation                            |            | g               | kg                  |
| <b>8310.01.001</b> Baby scale "Home" | No         | 10              | 20                  |