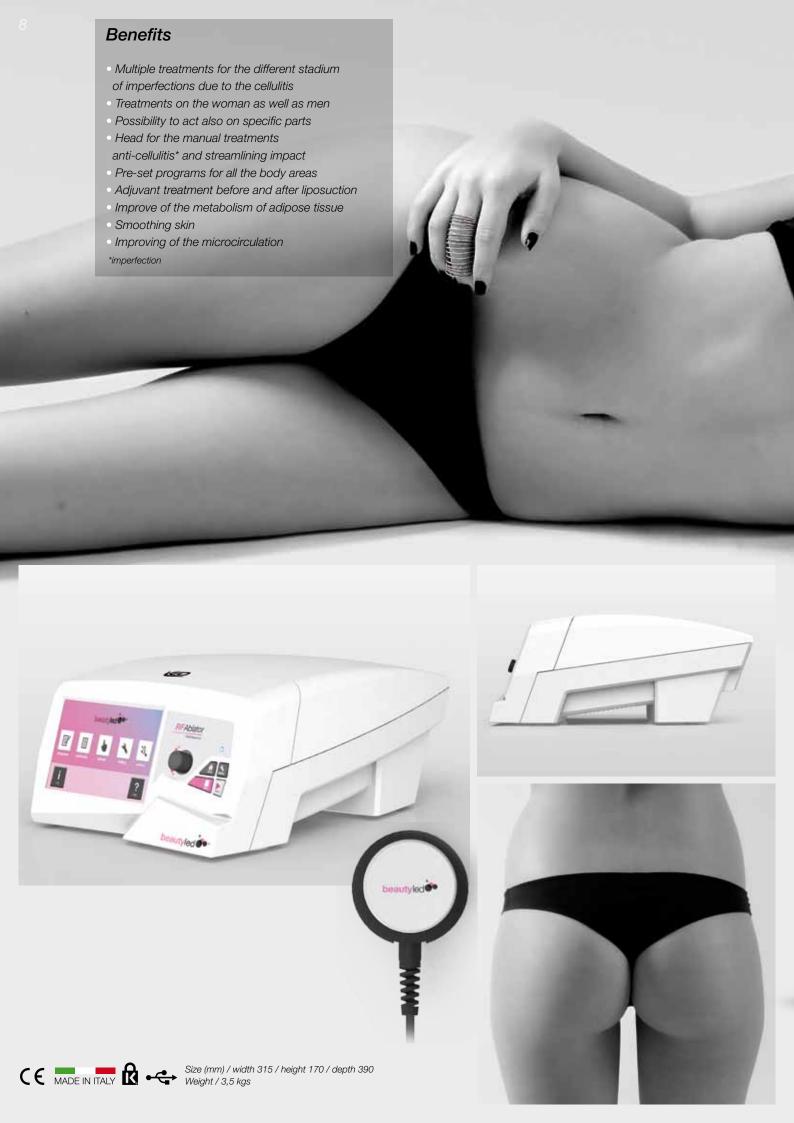

## **Benefits**

- · Attenuation of the wrinkles and signs of the time (lifting effect)
- · Filling action of face, neck and decoltè
- Increase the derma density
- Thinning scars
- · Deep treatment of fats and imperfections due to cellulitis encouraging the natural combustion
- · Superficial tonification with stretching effect on the laxity
- Parameters and settings for all the areas of the face and body
- The procedure continues to take place over months and lasting about two years after latest application

## RF Ablator

RF Ablator is a non-invasive technology

**RF Ablator** is used for skin tightening signs of ageing. It can also be used as a to show the signs of aging.

RF Ablator has a simple and intuitive