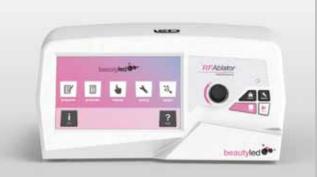

## User friendly

Thanks to the use of an interface with icons, working with beautyled line is simple, intuitive and even funny. Operating on the imperfections through the visualization and the selection of the set treatments has never been so easy!

The wide dispaly of 7" inches allows direct contact with your work partner in a fast and intuitive way.

With a simple touch on the icons in the touch screen, *beautyled* will be able to execute the selected treatments.

## What's news

- High luminosity touchscreen display
- Intuitive icons interface
- Controls of the unit made by one knob
- Multipurpose encoder, keys or touchscreen
- Stored protocols inside
- Customized programs
- Possibility to upgrade through USB port
- Six languages software