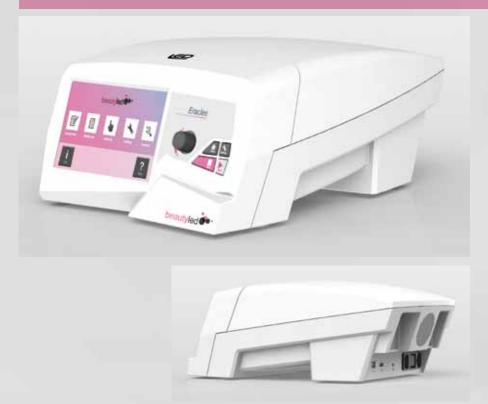

## User friendly

Thanks to the use of an interface with icons, working with beautyled line is simple, intuitive and even funny. Operating on the imperfections through the visualization and the selection of the set treatments has never been so easy!

The wide dispaly of 7" inches allows direct contact with your work partner in a fast and intuitive way.

With a simple touch on the icons in the touch screen, *beautyled* will be able to execute the selected treatments.

## What's news

- High luminosity touchscreen display
- Intuitive icons interface
- Controls of the unit made by one knob
- Multipurpose encoder, keys or touchscreen
- Stored protocols inside
- Customized programs
- Possibility to upgrade through USB port
- Six languages software