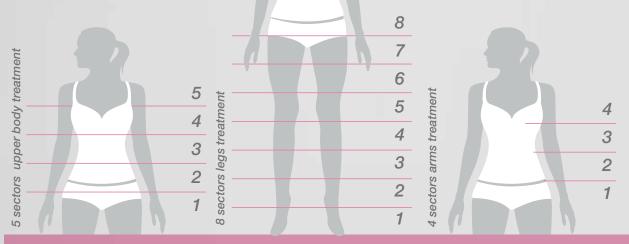

**HP Presso** has one channel for LEG or for ARM. Channel has a separate sectors, it is possible to select the power of pressure for each of them.

## **Benefits**

- Lympho drain effect
- · Deep draining vain effect
- Anti-edemigene effect
- Anti-cellulitis effect\*
- Leg tratment with different programs
- Arms treatment
- Differents programs based on the needs leg+arms
- Accessories are adjustable in height and width, depending on the needs and the dimensions of the the treated subject
- Maximum comfort given by the quietness of the equipment
- Automatic deflation of the bladders
   \*imperfection