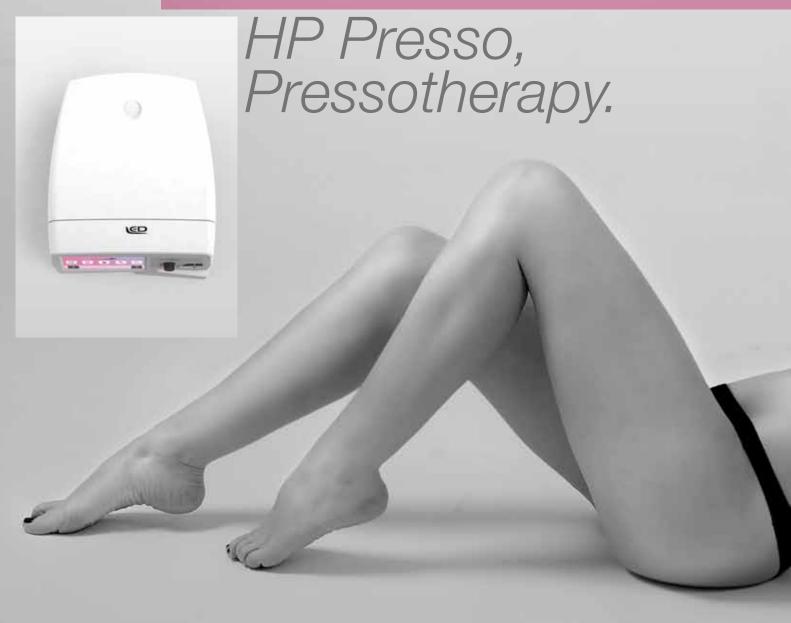

## **HP Presso**

HP Presso has an exclusive detoxifying treatment,

tone. *HP Presso* is particularly indicated for the treatment

programs. For each program you can select the working parameters to adjust the treatment on each customer's needs.

**HP Presso** has one channel for LEG or for ARM. Channel has a separate sectors, it is possible to select the power of pressure for each of them.