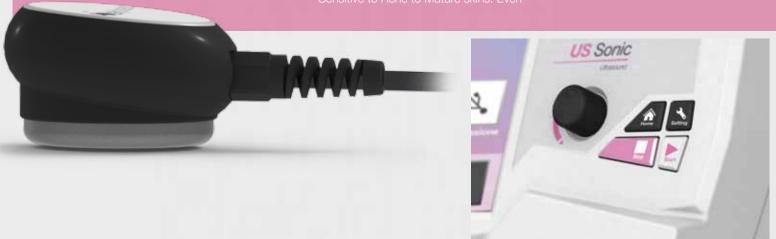

## **US Sonic**

Ultrasound waves are transmitted with an ultrasound probe directly into the fat layer of the skin (adipocyte), stimulating lipolysis of fat cells, triglycerides are released from fat cells. These fats are then expelled from the body naturally trough the excretory organs.

US Sonic uses the ultrasound cuttingedge technology of very high speed, low-frequency sound waves that radiate invisible micro vibrations deep within cells helping stimulate the skin's natural repair mechanisms in distinct ways

US Sonic is gentle, non-invasive, safe and suitable for all skin types, from Rosacea/
Sensitive to Acne to Mature skins. Even

the most sensitive skin will benefit from Ultrasound treatments.

US Sonic gives immediate and visible result after each treatment, the skin of the body and face will immediatly appear clear and rejuvenated. US Sonic uses a procedure comfortable and painless, has no side effects.