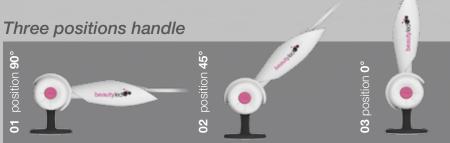

## RF Ablator

RF Ablator is a non-invasive technology

**RF Ablator** is used for skin tightening signs of ageing. It can also be used as a to show the signs of aging.

RF Ablator has a simple and intuitive