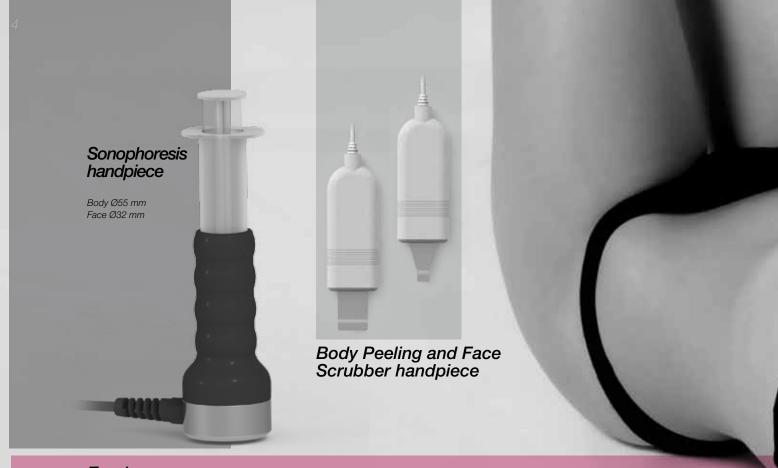

## **Eracles**

wrinkles (Sonophoresis), removes of the patches and clogged pores (Peeling),

## Eracles code ER002

00100.03 1pz Power supply cable 2m SIEM-IEC Conductive rubber electrode 120 x 160mm 00600.03 1pz 00601.02 1pz Envelope sponges 120 x 160mm 00602.060 1pz Fasting bandage size 600x80 mm 2030NE-260 Cable connection 2,6 mt BLACK 1pz 90100.20 1pz Face SCRUBBER handpiece 90100.30 Body PEELING handpiece 1pz ERUS332 Sonophoresys Face handpiece - 32 mm dia. 1pz ERUS355 Sonophoresys Body handpiece - 55 mm dia. 1pz 5pz Syringe 5ml - LUER LOCK (without needle) 5pz Syringe 50ml - LUER LOCK (without needle)