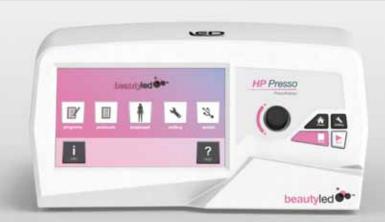

## User friendly

Thanks to the use of an interface with icons, working with beautyled line is simple, intuitive and even funny. Operating on the imperfections through the visualization and the selection of the set treatments has never been so easy!

The wide dispaly of 7" inches allows direct contact with your work partner in a fast and intuitive way.

With a simple touch on the icons in the touch screen, *beautyled* will be able to execute the selected treatments.

## What's news

- High luminosity touchscreen display
- Intuitive icons interface
- Controls of the unit made by one knob
- Multipurpose encoder, keys or touchscreen
- Stored protocols inside
- Customized programs
- Possibility to upgrade through USB port
- Six languages software