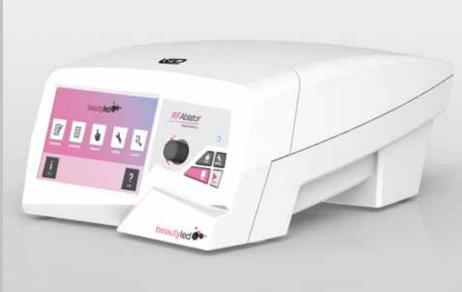

## User friendly

Thanks to the use of an interface with icons, working with beautyled line is simple, intuitive and even funny. Operating on the imperfections through the visualization and the selection of the set treatments has never been so easy!

The wide dispaly of 7" inches allows direct contact with your work partner in a fast and intuitive way.

With a simple touch on the icons in the touch screen, *beautyled* will be able to execute the selected treatments.

## What's news

- High luminosity touchscreen display
- Intuitive icons interface
- Controls of the unit made by one knob
- Multipurpose encoder, keys or touchscreen
- Stored protocols inside
- Customized programs
- Possibility to upgrade through USB port
- Six languages software

## RF Ablator

RF Ablator is a non-invasive technology

**RF Ablator** is used for skin tightening signs of ageing. It can also be used as a to show the signs of aging.

RF Ablator has a simple and intuitive