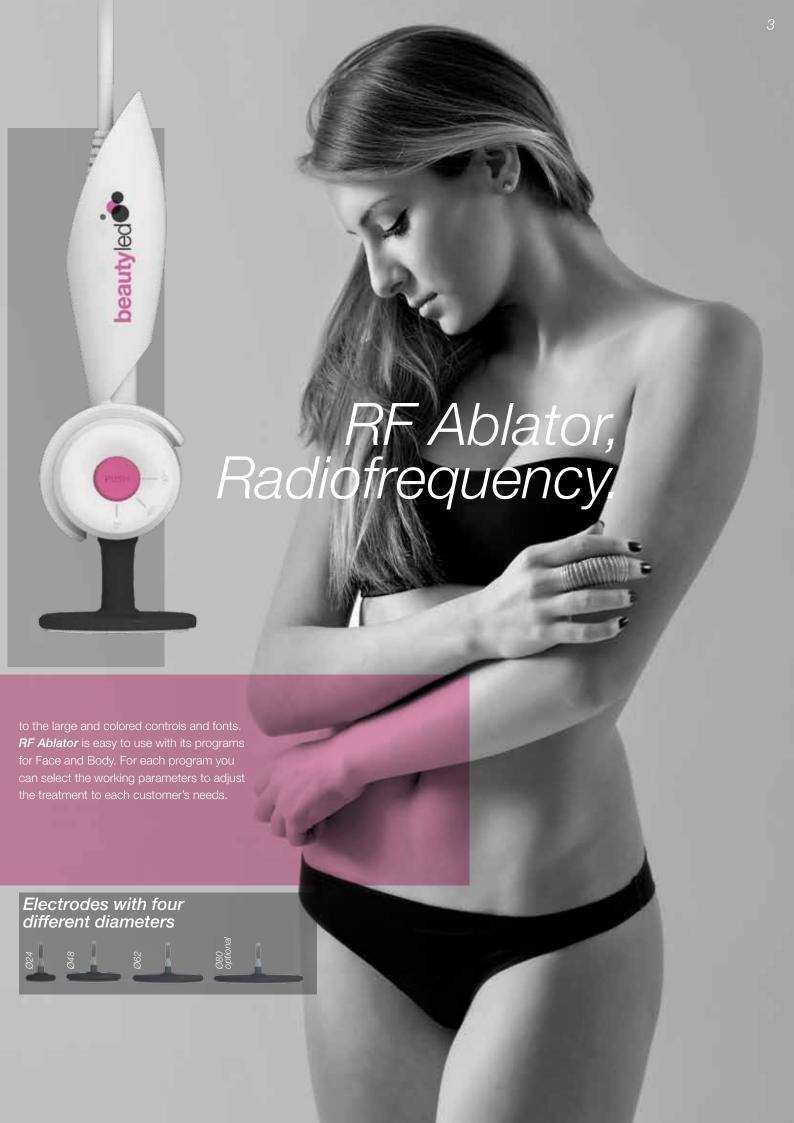

## RF Ablator

RF Ablator is a non-invasive technology

**RF Ablator** is used for skin tightening signs of ageing. It can also be used as a to show the signs of aging.

RF Ablator has a simple and intuitive

## **HP Presso**

HP Presso has an exclusive detoxifying treatment,

tone. *HP Presso* is particularly indicated for the treatment

programs. For each program you can select the working parameters to adjust the treatment on each customer's needs.

## RF Ablator code RF002

00100.031pzPower supply cable 2m SIEM-IEC00404.081pzCable for neutral plate 536553651pzSteel neutral electrodeRFAMA1pzRF Ablator handpiece

THRTERO 1pz Set of Applicator Resistive Head